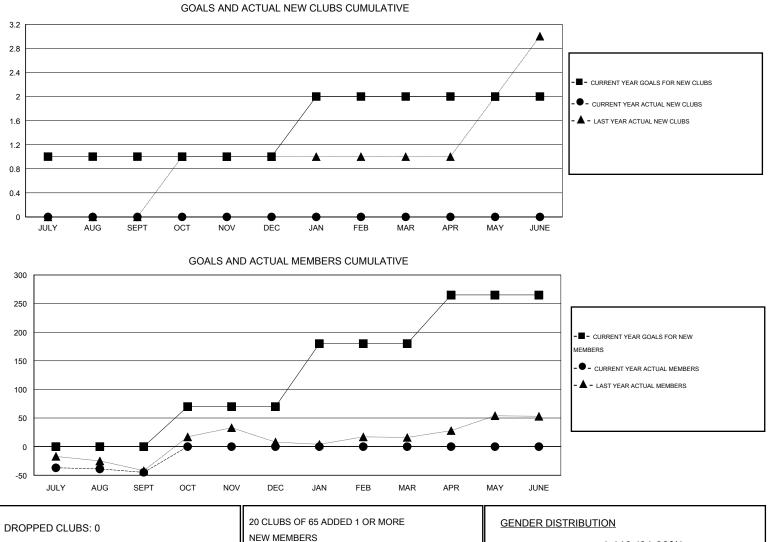

## HAL GRIFFIN GMT:

| OCAT | ION | TEXAS |
|------|-----|-------|
|      |     |       |

S  $\mathsf{GMT} \; \mathsf{CA} \; 1$ Clubs Members RESULTS FOR 2015-2016 RESULTS FOR 2015-2016 NEW CLUB NEW CLUBS DROPPED NET NEW MEMBER CHARTER AND DROPPED NET QUARTER QUARTER GOAL CLUBS GAIN/LOSS GOAL NEW MEMBERS MEMBERS GAIN/LOSS ADDED 1 0 0 0 0 44 89 -45 JULY/AUG/SEPT JULY/AUG/SEPT 0 0 0 0 0 0 70 0 OCT/NOV/DEC OCT/NOV/DEC 0 0 0 110 0 0 0 1 JAN/FEB/MAR JAN/FEB/MAR 0 0 0 0 85 0 0 0 APR/MAY/JUNE APR/MAY/JUNE

| DROPPED CLUBS: 0 |    | 20 CLUBS OF 65 ADDED 1 OR MORE<br>NEW MEMBERS | GENDER DISTRIBUTION   |                |      |
|------------------|----|-----------------------------------------------|-----------------------|----------------|------|
|                  |    |                                               | MALE                  | 1,119 (61.38%) |      |
|                  |    |                                               | FEMALE                | 704 (38.62%)   |      |
| DROPPED MEMBERS  |    |                                               |                       |                |      |
| DECEASED         | 6  | CLICK HERE FOR HEALTH                         |                       |                | 0.10 |
| CLUB CANCELLED   | 0  | ASSESSMENT DATA                               | FAMILY UNIT MEMBERS   |                | 313  |
| OTHER            | 83 |                                               | HEAD OF HOUSEHOLD     |                | 153  |
| TOTAL            | 89 |                                               | NON-HEAD OF HOUSEHOLD |                | 160  |
|                  |    |                                               |                       |                |      |